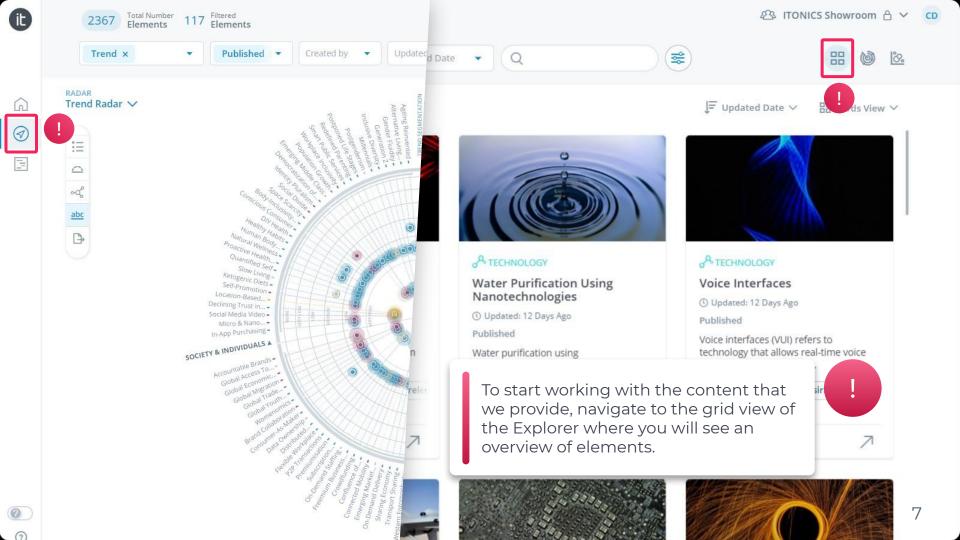

04

You will see the the Landing Page of the software. Here, we will be giving you a first introduction into the software:

- How to navigate.
- Where to get help.
- How to set your system up.

Take a minute to read through these - they will help you understand the way the ITONICS Cloud is structured.