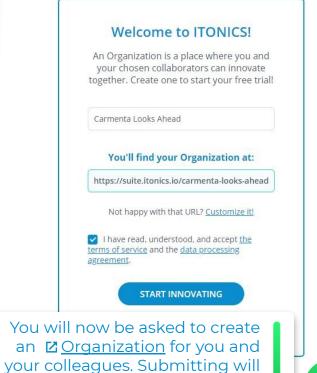

This link is only valid for the next hour.

Thanks,

The ITONICS Team

Open your email-client and look for the verification email we sent you. Then, follow the link.

02

innovation!

redirect you to your own place of

04

You will see the the Landing Page of the software. Here, we will be giving you a first introduction into the software:

- How to navigate.
- Where to get help.
- How to set your system up.

Take a minute to read through these - they will help you understand the way the ITONICS Cloud is structured.