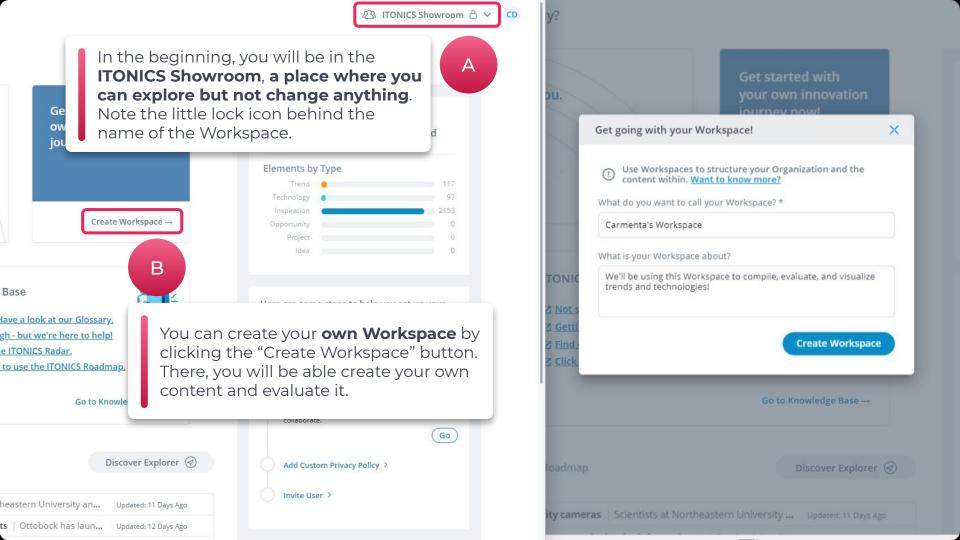

with the ITONICS Radar.

on how to use the ITONICS Roadmap.

s at Northeastern University ... Updated: 11 Days Ago

Go to Knowledge Base →

Discover Explorer (4)

- A Open the Workspaces picker at the top right of the screen to easily change Workspaces. As you can see, the Workspace just created does not have a lock icon which means it is not locked down by us.
- The picker also links out to different places such as your Organization's settings, the settings of your personal settings and the list of different Organization's you are a part of.