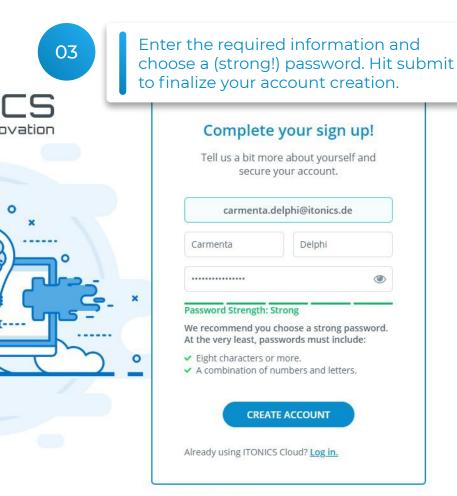

## **ITONICS Cloud Quick Guide**

This Deck: First Steps with ITONICS Cloud

In a browser, navigate to **Z** <u>id.itonics.io/register</u>. Here, simply enter your email address and accept the policies.

## Sign up for your own ITONICS account today!

Develop an innovation strategy, plan the future and consolidate relevant knowledge in one single place: ITONICS Cloud.

carmenta.delphi@itonics.de

✓ I have read, understood, and accept the <u>privacy & cookie policy</u> and the <u>terms of use</u>.

CONTINUE

Already using ITONICS Cloud? Log in.

© 2020 ITONICS All Rights Reserved | Imprint | Privacy & Terms