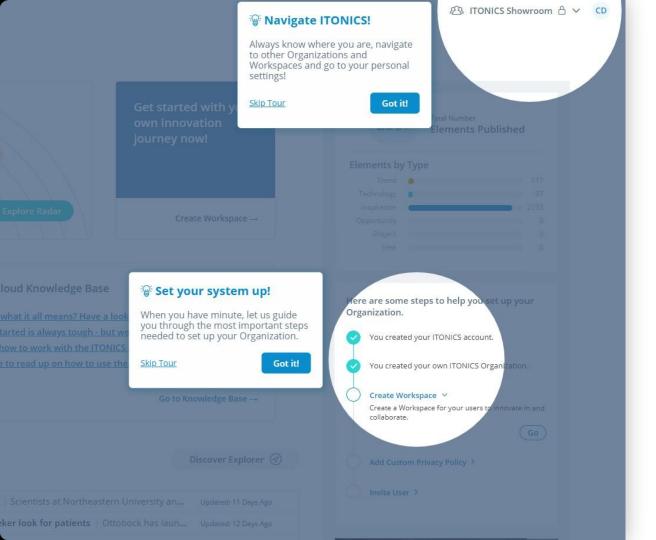

04

You will see the the Landing Page of the software. Here, we will be giving you a first introduction into the software:

- How to navigate.
- Where to get help.
- How to set your system up.

Take a minute to read through these - they will help you understand the way the ITONICS Cloud is structured.

with the ITONICS Radar.

on how to use the ITONICS Roadmap.

s at Northeastern University ... Updated: 11 Days Ago

Go to Knowledge Base →

Discover Explorer (4)

- A Open the Workspaces picker at the top right of the screen to easily change Workspaces. As you can see, the Workspace just created does not have a lock icon which means it is not locked down by us.
- The picker also links out to different places such as your Organization's settings, the settings of your personal settings and the list of different Organization's you are a part of.