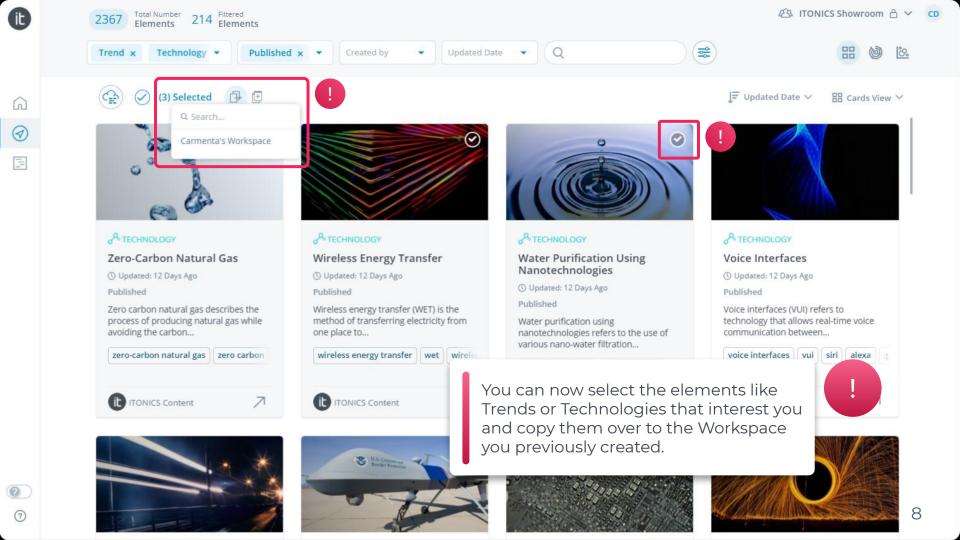

with the ITONICS Radar.

on how to use the ITONICS Roadmap.

s at Northeastern University ... Updated: 11 Days Ago

Go to Knowledge Base →

Discover Explorer (4)

- A Open the Workspaces picker at the top right of the screen to easily change Workspaces. As you can see, the Workspace just created does not have a lock icon which means it is not locked down by us.
- The picker also links out to different places such as your Organization's settings, the settings of your personal settings and the list of different Organization's you are a part of.