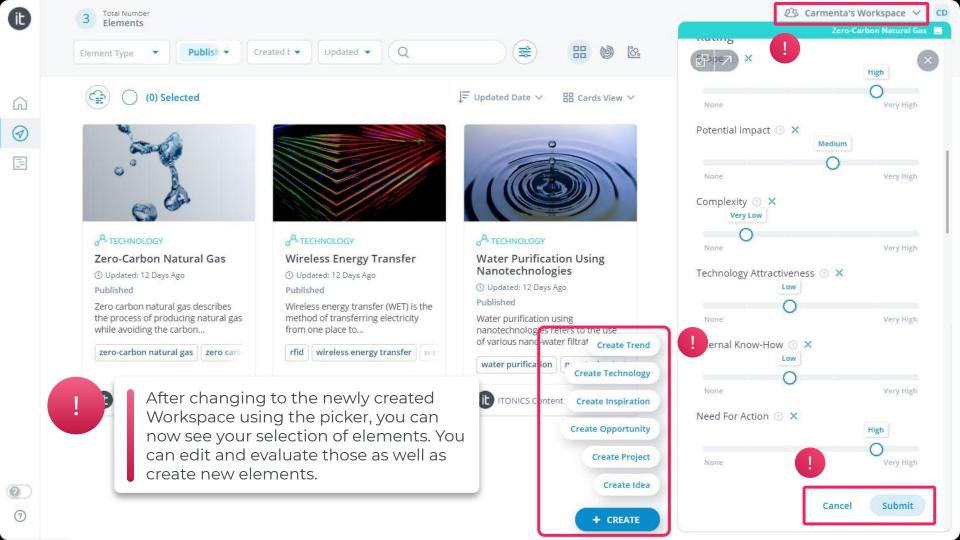

with the ITONICS Radar.

on how to use the ITONICS Roadmap.

s at Northeastern University ... Updated: 11 Days Ago

Go to Knowledge Base →

Discover Explorer (4)

- A Open the Workspaces picker at the top right of the screen to easily change Workspaces. As you can see, the Workspace just created does not have a lock icon which means it is not locked down by us.
- The picker also links out to different places such as your Organization's settings, the settings of your personal settings and the list of different Organization's you are a part of.