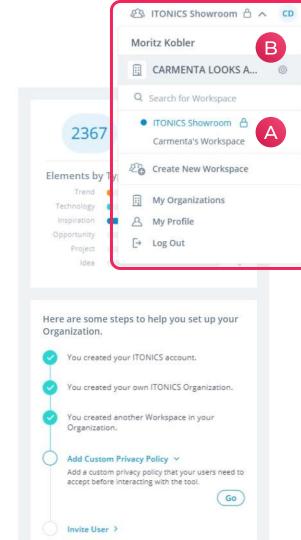

with the ITONICS Radar.

on how to use the ITONICS Roadmap.

s at Northeastern University ... Updated: 11 Days Ago

Go to Knowledge Base →

Discover Explorer (4)

- A Open the Workspaces picker at the top right of the screen to easily change Workspaces. As you can see, the Workspace just created does not have a lock icon which means it is not locked down by us.
- The picker also links out to different places such as your Organization's settings, the settings of your personal settings and the list of different Organization's you are a part of.